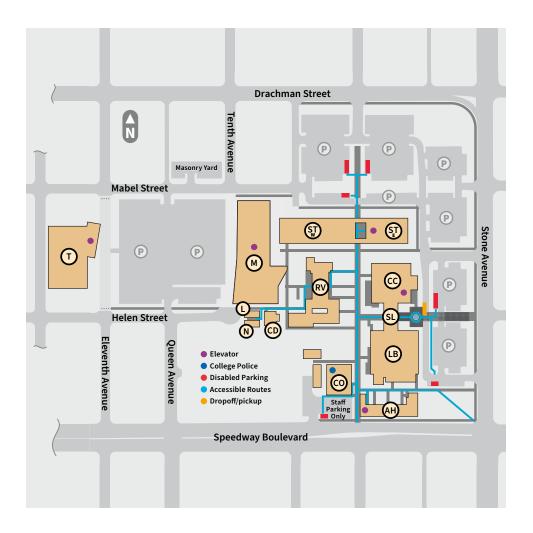

## **Downtown Campus**

1255 N. Stone Ave. Tucson, AZ 85709-3000 520.206.7171

**Directions:** Located east of I-10 on North Stone Avenue between Drachman and Speedway.

| <b>Building Identifier</b> | Building Name                              |
|----------------------------|--------------------------------------------|
| AH                         | Arts & Humanities Building                 |
| CC                         | Campus Center Building                     |
| CD                         | CD Building                                |
| CO                         | Campus Operations Building                 |
| CP                         | Central Plant Building                     |
| FA                         | Facilities Building                        |
| LL                         | Building                                   |
| LB                         | Library Building                           |
| M                          | Advanced Manufacturing Building            |
| N                          | N Building                                 |
| RV                         | Roosevelt Building                         |
| SL                         | Student Link & Information Center Building |
| T                          | Transportation Building                    |
| ST                         | Science & Technology Building              |