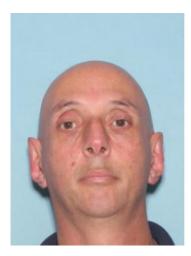

NAME: CRAIG DANIEL LEGAT

D.O.B.: 09/29/1969 RACE: WHITE SEX: MALE

HEIGHT: 5" 07" WEIGHT: 160 lbs

HAIR: BROWN EYES: BROWN

RESIDENCE: 156 E. Placita Nubes De Agua Sahuarita, AZ 85629

SYNOPSIS: Convicted of Sexual Abuse of a Minor.